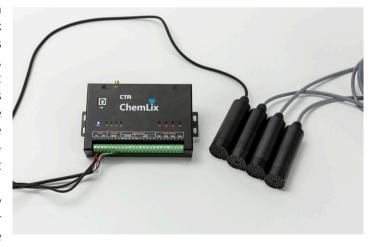

## Impedance Type Sensor for Chemical Leak Detection

Function and Usage: ChemLix is an impedance type sensor for chemical leak detection that can detect all liquid hazardous chemicals including organic solvents and oil, as well as acid and alkali substances. It's not reactive with water so you can install it indoors or outdoors. The chemical detection time is very fast in less than a second and can be supported by mobile devices. Also, it is semi-permanent repeatable and does not cost maintenance.

Marketing and Selling Points: Our company has production facilities and a research center in Korea, so we can respond quickly to the

delivery and customer's additional development requirements. Also, products are successfully installed in nuclear power plants and major companies of Korea. All companies and factories that use chemicals such as chemical manufacturers, chemical users, chemical distributors, and sensor distribution can trade with us.