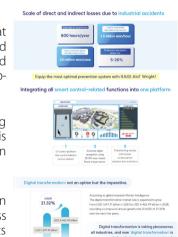

#### **AloT Wright**

**Function and Usage**: AloT Wright is a smart integrated surveillance system that enables intelligent decision-making in various circumstances. It is a radar sensor-based solution overcoming the limitations of existing CCTV security systems caused by blind spots or inability to recognize motions under special circumstances. Its 3D/4D map-based application provides more realistic image of an object.

# **DataHub Wright**

**Function and Usage**: DataHub Wright is an Enterprise Knowledge Portal Solution based on Big Data collected through various means such as RPA(Robotic Process Automation), API or files uploaded. Clients can obtain Data insight utilizing its DMS(Data Management System) functions.